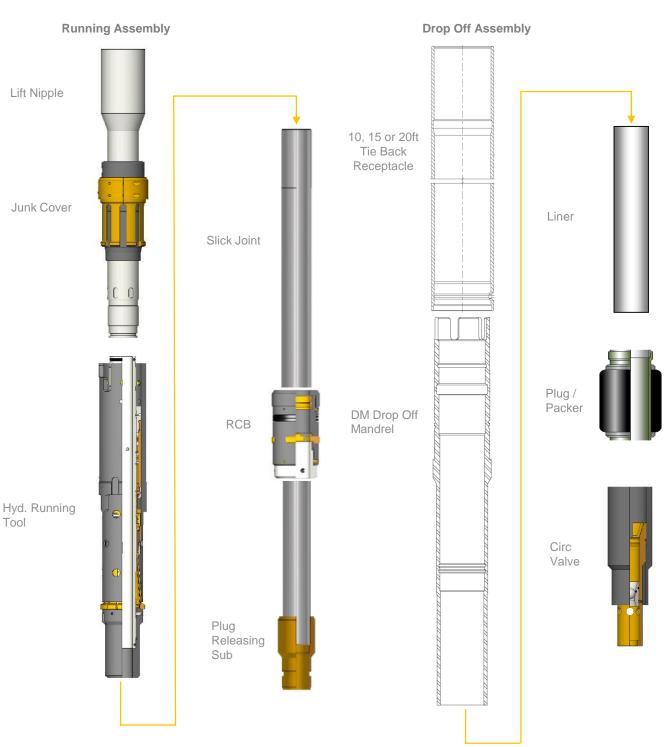

| TBR Seal<br>Bore ID | Threads     | Material    | Tensile      |
|---------------|-------|--------------|--------------|----------------|---------------------|-------------|-------------|--------------|
| 4-1/2"        | 5.69" | As Per Liner | 1.50"        | 10-20ft        | 5.000"              | As Required | As Required | As Per Liner |
| 5"            | 5.75" | As Per Liner | 1.50"        | 10-20ft        | 5.250"              | As Required | As Required | As Per Liner |
| 5-1/2"        | 8.25" | As Per Liner | 2.50"        | 10-15ft        | 7.375"              | As Required | As Required | As Per Liner |
| 7"            | 8.25" | As Per Liner | 2.50"        | 10-15ft        | 7.500"              | As Required | As Required | As Per Liner |



## **Drop Off Mandrel System Hook Up**